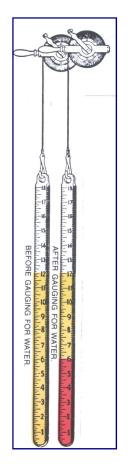

### **Water Finding Paste**

Kolor Kut Fuel Finding (Ullage) paste is light pink in colour and turns deep red upon contact with most hydrocarbon fuels. It give a clear level reading on the dip rod or tape, even when evaporation at the interface would normally cause distortion of the reading. Kolor Kut Fuel Finding Paste is supplied in 2.25 oz. tubs only.

## How to Order Quote Part Number: 0905013221

Kolor Kut Water Finding paste is golden brown in colour and turns bright red upon contact with water. This paste will successfully gauge the water level interface in all hydrocarbon fuels. It is also commonly used to detect the presence of free water in the bottom of aviation fuel samples. Kolor Kut Water Finding Paste is supplied in 3 oz. tubes for ease of handling.