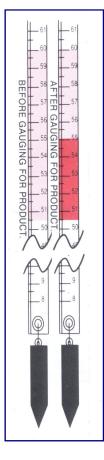

### **Water Finding Paste**

Kolor Kut Fuel Finding (Ullage) paste is light pink in colour and turns deep red upon contact with most hydrocarbon fuels. It give a clear level reading on the dip rod or tape, even when evaporation at the interface would normally cause distortion of the reading. Kolor Kut Fuel Finding Paste is supplied in 2.25 oz. tubs only.

## How to Order Quote Part Number: 0905013221

Kolor Kut Water Finding paste is golden brown in colour and turns bright red upon contact with water. This paste will successfully gauge the water level interface in all hydrocarbon fuels. It is also commonly used to detect the presence of free water in the bottom of aviation fuel samples. Kolor Kut Water Finding Paste is supplied in 3 oz. tubes for ease of handling.